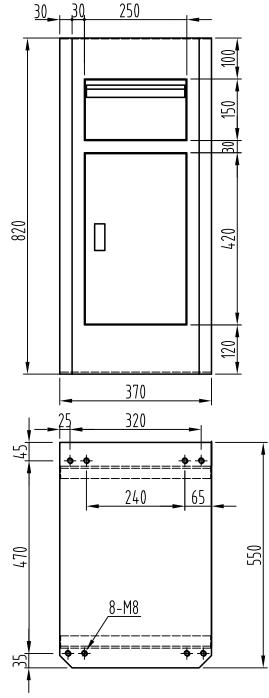

090-050-00210 Deluxe Stand for X3 and SX3 Mills (sheet 1 of 2)

This stand is suitable for: SIEG X3 & SX3 machines.

Dimensions given as good indications, but subject to change without notice.

Final physical checks recommended before drilling fixing holes.