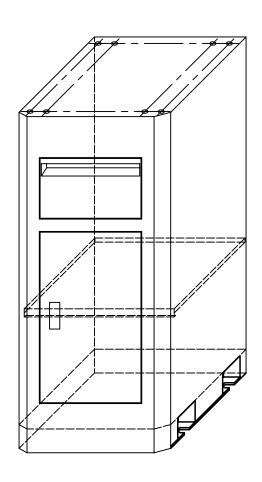

090-050-00210 Deluxe Stand for X3 and SX3 Mills (sheet 1 of 2)

This stand is suitable for: SIEG X3 & SX3 machines.

Dimensions given as good indications, but subject to change without notice.

Final physical checks recommended before drilling fixing holes.