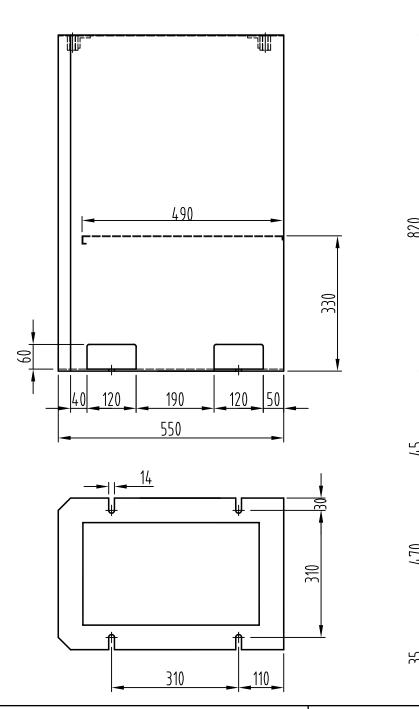

090-050-00210 Deluxe Stand for X3 and SX3 Mills (sheet 1 of 2)

This stand is suitable for: SIEG X3 & SX3 machines.

Dimensions given as good indications, but subject to change without notice.

Final physical checks recommended before drilling fixing holes.