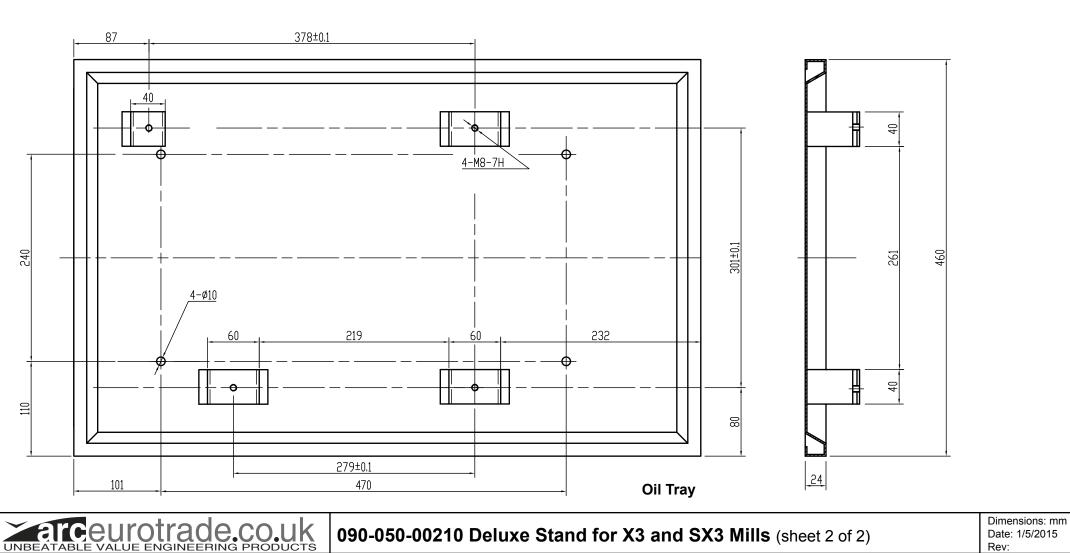

UNBEATABLE VALUE ENGINEERING PRODUCTS

This stand is suitable for: SIEG X3 & SX3 machines.

Dimensions given as good indications, but subject to change without notice.

Final physical checks recommended before drilling fixing holes.

The stand may also be suitable for use with other machines. Some modification may be required. Please refer to these dimensions as guidance to the suitability for your application. Our assistance is limited to the information shown.

24

The stand may also be suitable for use with other machines. Some modification may be required. Please refer to these dimensions as guidance to the suitability for your application. Our assistance is limited to the information shown.